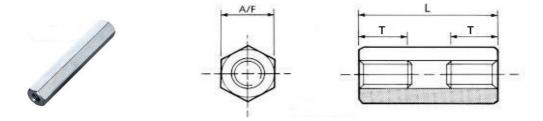

## **Female-Female Hexagon Spacers**

| Female-Female Hexagon Spacers |                      |      |           |      |      |       |
|-------------------------------|----------------------|------|-----------|------|------|-------|
| Thread                        | M2                   | M2.5 | M3        | M4   | M5   | M6    |
| Body Length - L               | 4 - 40m/m            |      | 5 - 80m/m |      |      |       |
|                               |                      |      |           |      |      |       |
|                               | "T" Dimension        |      |           |      |      |       |
| <b>Body Length - L</b>        | Threaded All The Way |      |           |      |      |       |
| < 20m/m                       | Through              |      |           |      |      |       |
| Body Length - L               | Thread Length        |      |           |      |      |       |
| > 20m/m                       | 10m/m                |      |           |      |      |       |
| A/F                           | 4m/m                 | 5m/m | 5m/m      | 7m/m | 8m/m | 10m/m |

Materials
Steel Zinc Plated (M3 Also Available 5.5m/m A/F)
Brass Nickel Plated (M3 Also Available 5.5m/m A/F(

INFORMATION AND DRAWINGS PROVIDED ARE FOR REFERENCE ONLY